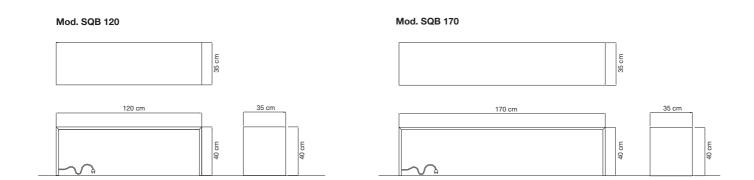

## square bench

Prices per item with White RAL 9010 finish - VAT and transports cost not included.

Square BENCH was designed for specific areas inside spas and wellness centres. The external frame is entirely made of carbon steel whereas the internal core (electric heating part) is entirely made of aluminium. It can be electrically connected and equipped with a room thermostat for temperature adjustment, or with a chronothermostat/ weekly programming unit with four customizable settings. The technical specifications for wireless adjustments (thermostat and chronothermostat) are specified in page 200.

## **PACKING**

The cardboard packing box is included in the price of sale of the products, and it contains the Square Bench. The wireless controls are supplied as accessories.

| Model   | L<br>(cm) | H<br>(cm) | seat<br>(cm) | Thermal yield<br>Watts ∆T 50°C | Category C0<br>RAL 9010 (€) | Category C1/C2<br>(€) | Category C3 (€) |
|---------|-----------|-----------|--------------|--------------------------------|-----------------------------|-----------------------|-----------------|
| SQB#120 | 120,0     | 40        | 35           | 55                             |                             |                       |                 |
| SQB#170 | 170,0     | 40        | 35           | 80                             |                             |                       |                 |